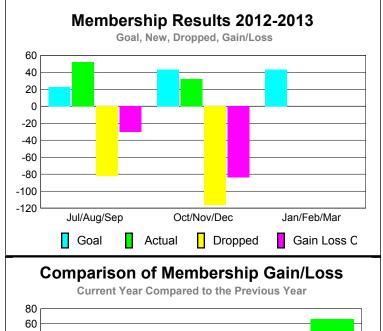

Jul/Aug/Sep

GMT: JERRY SMITH Location: OHIO GMT CA: 1

|             | <u>Club</u> Results<br>2012-2013 |                               |                                   |                                  | <u>Clubs</u><br><b>2011-2012</b> |
|-------------|----------------------------------|-------------------------------|-----------------------------------|----------------------------------|----------------------------------|
| Month       | New<br>Club<br><u>Goal</u>       | Actual<br>New<br><u>Clubs</u> | Actual<br>Dropped<br><u>Clubs</u> | Gain/<br>Loss of<br><u>Clubs</u> | Gain/<br>Loss of<br><u>Clubs</u> |
| Jul/Aug/Sep | 0                                | 0                             | 0                                 | 0                                | 0                                |
| Oct/Nov/Dec | 1                                | 0                             | -6                                | -6                               | 0                                |
| Jan/Feb/Mar | 1                                |                               |                                   |                                  | 2                                |
| Totals      | 2                                | 0                             | -6                                | -6                               | 2                                |