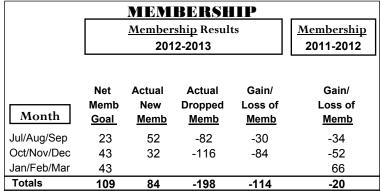

Sep | 0                                | 0                             | 0                                 | 0                                | 0                                |
| Oct/Nov/Dec | 1                                | 0                             | -6                                | -6                               | 0                                |
| Jan/Feb/Mar | 1                                |                               |                                   |                                  | 2                                |
| Totals      | 2                                | 0                             | -6                                | -6                               | 2                                |

**CLUBS** 





## YTD Status Quo Clubs 2012-2013







## Current Year Previous Year Gender Comparison 2012-2013

Oct/Nov/Dec

Jan/Feb/Mar