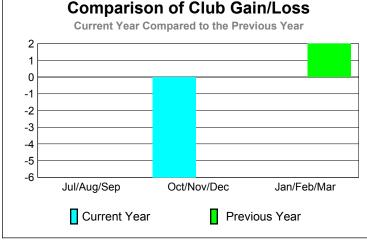

Jul/Aug/Sep

GMT: JERRY SMITH Location: OHIO GMT CA: 1

|             | <u>Club</u> Results<br>2012-2013 |                               |                                   |                                  | <u>Clubs</u><br><b>2011-2012</b> |
|-------------|----------------------------------|-------------------------------|-----------------------------------|----------------------------------|----------------------------------|
| Month       | New<br>Club<br><u>Goal</u>       | Actual<br>New<br><u>Clubs</u> | Actual<br>Dropped<br><u>Clubs</u> | Gain/<br>Loss of<br><u>Clubs</u> | Gain/<br>Loss of<br><u>Clubs</u> |
| Jul/Aug/Sep | 0                                | 0                             | 0                                 | 0                                | 0                                |
| Oct/Nov/Dec | 1                                | 0                             | -6                                | -6                               | 0                                |
| Jan/Feb/Mar | 1                                |                               |                                   |                                  | 2                                |
| Totals      | 2                                | 0                             | -6                                | -6                               | 2                                |