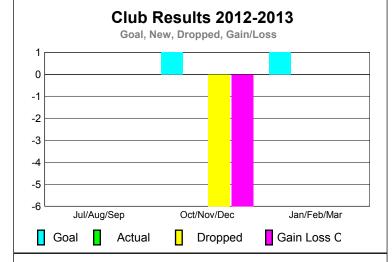

Jul/Aug/Sep

GMT: JERRY SMITH Location: OHIO GMT CA: 1

|             | <u>Club</u> Results<br>2012-2013 |                               |                                   |                                  | <u>Clubs</u><br><b>2011-2012</b> |
|-------------|----------------------------------|-------------------------------|-----------------------------------|----------------------------------|----------------------------------|
| Month       | New<br>Club<br><u>Goal</u>       | Actual<br>New<br><u>Clubs</u> | Actual<br>Dropped<br><u>Clubs</u> | Gain/<br>Loss of<br><u>Clubs</u> | Gain/<br>Loss of<br><u>Clubs</u> |
| Jul/Aug/Sep | 0                                | 0                             | 0                                 | 0                                | 0                                |
| Oct/Nov/Dec | 1                                | 0                             | -6                                | -6                               | 0                                |
| Jan/Feb/Mar | 1                                |                               |                                   |                                  | 2                                |
| Totals      | 2                                | 0                             | -6                                | -6                               | 2                                |