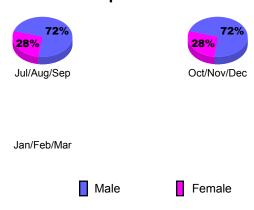

## Current Year Previous Year Gender Comparison 2012-2013

Oct/Nov/Dec

Jan/Feb/Mar